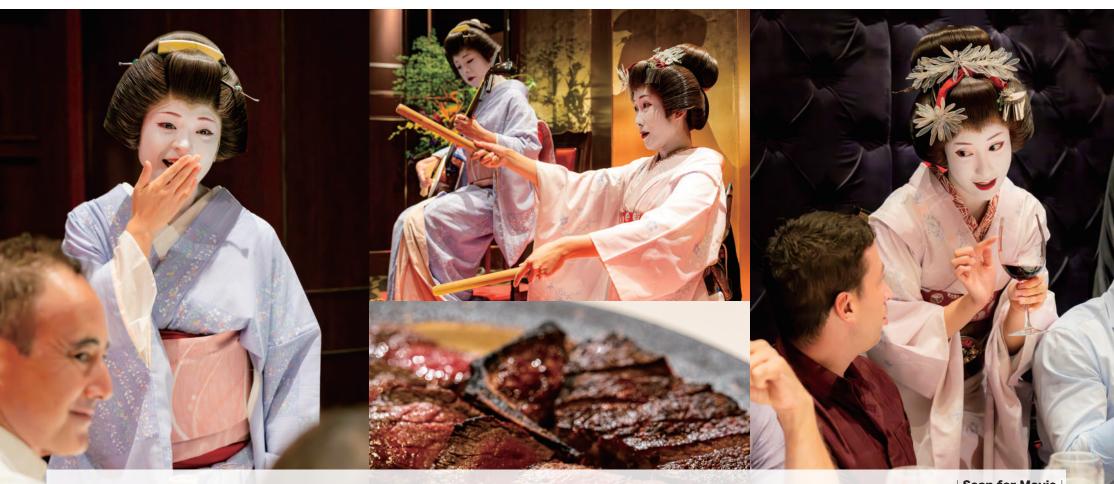

## An Evening of US Steak and Japanese Tradition

Empire Steak House Roppongi proudly announces a one-of-a-kind experience merging a New York Style steak dinner highlighted by our signature "Emperors Steak" with centuries old Japanese Tradition.

Making full use of our Private Rooms, Diners will be mesmerized by song and dance performances by professional Geisha, enticed by their hospitality and laugh along with them while partaking in "Geisha Games".